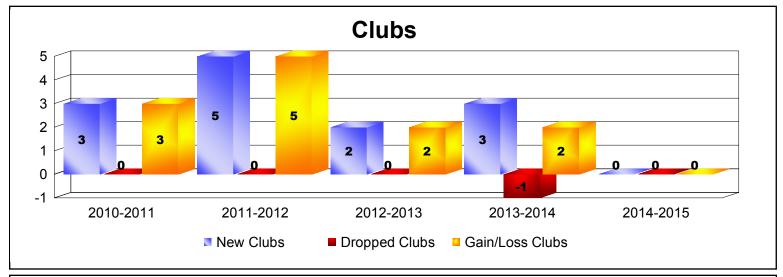

District 111MS

As of June 2015 Cumulative

| Year      | New<br>Clubs | Dropped<br>Clubs | Gain/<br>Loss<br>Clubs | New<br>Members | Charter<br>Members | Reinstate<br>Members | Transfer<br>Members | Total<br>Member<br>Added | Total<br>Members<br>Dropped | Gain/<br>Loss<br>Members |
|-----------|--------------|------------------|------------------------|----------------|--------------------|----------------------|---------------------|--------------------------|-----------------------------|--------------------------|
| 2010-2011 | 3            | 0                | 3                      | 138            | 75                 | 0                    | 8                   | 221                      | -126                        | 95                       |
| 2011-2012 | 5            | 0                | 5                      | 120            | 125                | 2                    | 10                  | 257                      | -121                        | 136                      |
| 2012-2013 | 2            | 0                | 2                      | 168            | 47                 | 2                    | 9                   | 226                      | -140                        | 86                       |
| 2013-2014 | 3            | -1               | 2                      | 142            | 82                 | 3                    | 19                  | 246                      | -181                        | 65                       |
| 2014-2015 | 0            | 0                | 0                      | 169            | 0                  | 2                    | 15                  | 186                      | -138                        | 48                       |
| Average   | 3            | 0                | 2                      | 147            | 66                 | 2                    | 12                  | 227                      | -141                        | 86                       |