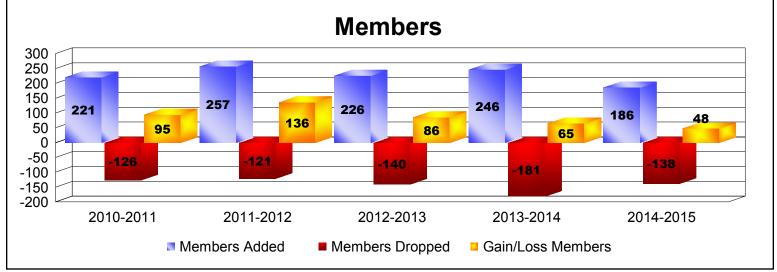

District 111MS

As of June 2015 Cumulative

| Year      | New<br>Clubs | Dropped<br>Clubs | Gain/<br>Loss<br>Clubs | New<br>Members | Charter<br>Members | Reinstate<br>Members | Transfer<br>Members | Total<br>Member<br>Added | Total<br>Members<br>Dropped | Gain/<br>Loss<br>Members |
|-----------|--------------|------------------|------------------------|----------------|--------------------|----------------------|---------------------|--------------------------|-----------------------------|--------------------------|
| 2010-2011 | 3            | 0                | 3                      | 138            | 75                 | 0                    | 8                   | 221                      | -126                        | 95                       |
| 2011-2012 | 5            | 0                | 5                      | 120            | 125                | 2                    | 10                  | 257                      | -121                        | 136                      |
| 2012-2013 | 2            | 0                | 2                      | 168            | 47                 | 2                    | 9                   | 226                      | -140                        | 86                       |
| 2013-2014 | 3            | -1               | 2                      | 142            | 82                 | 3                    | 19                  | 246                      | -181                        | 65                       |
| 2014-2015 | 0            | 0                | 0                      | 169            | 0                  | 2                    | 15                  | 186                      | -138                        | 48                       |
| Average   | 3            | 0                | 2                      | 147            | 66                 | 2                    | 12                  | 227                      | -141                        | 86                       |